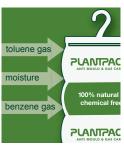

Plantpack is a kind of desiccant. It is the first product, which is made out of plants, so it is 100% natural and toxic free. By using Plantpack you are helping to safe the environment. Besides absorbing moisture, Plantpack is also absorbing the gasses Toluene and Benzene. These gasses are extremely dangerous against high concentration and therefore strictly forbidden. Because of this additional absorption it will help to maintain the container under the accessible level. The risk that the container needs to be put a side to be freshened upon arrival at customer's harbor, is very small.

## Bag PB25:

toluene gas

moisture

benzene gas

PLANTPA

We supply a small bag (5cm x 5cm) which can be easily added during production of your product. For example Plantpack can be put into the box, polybag or container of your product.