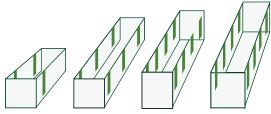

#### Amount of tubes needed in containers

On container base the following quantities of tubes are needed based on 10% empty space:

- 20' container : 6 tubes - 40' container : 8 tubes - 40' HQ container : 10 tubes - 45' container : 10 tubes

NEEDED AMOUNT PLANTPACK TUBES IN CONTAINERS BY 10% EMPTY SPACE

Each tube can be simply hung in the container. The best effect is obtained to proportionate the tubes by dividing over the entire length.